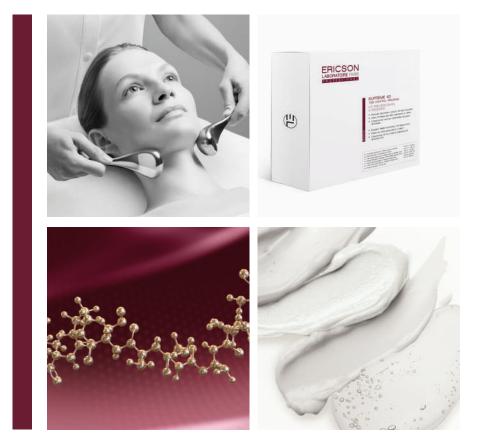

## ПРОФЕСІЙНІ ІНСТРУМЕНТИ: КРІОМАССАЖНІ ЛОЖКИ

Натхненні користю кріотерапії - ложки для кріомасажу містять охолоджуючий гель, який залишає їх прохолодними протягом усього сеансу масажу.

Завдяки їх ергономічному дизайну вони ідеально підлаштовані під контури обличчя, забезпечуючи відмінний ефект ліфтингу, тонізації та ремоделювання.

#### Цей охолоджуючий ефект допомагає:

- Покращити тонус шкіри
- Активувати мікроциркуляцію для миттєвого відновлюючого ефекту
- Отримати миттєвий ліфтинговий ефект та помітно відновити контури обличчя
- . Стимулювати регенерацію шкіри за допомогою збільшення клітинного метаболізму, зокрема, виробництва колагену та еластину

#### використання

Розмістіть масажні ложки для кріомасажу в морозильну камеру принаймні за дві години до проведення професійного протоколу. Вийміть їх за 10 хвилин до застосування.

Масаж холодними ложкками складається з двох взаємодоповнюючих фаз: