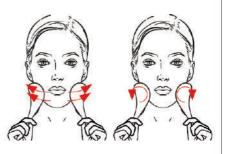

#### використання

Розмістіть масажні ложки для кріомасажу в морозильну камеру принаймні за дві години до проведення професійного протоколу. Вийміть їх за 10 хвилин до застосування.

Масаж холодними ложкками складається з двох взаємодоповнюючих фаз:

- Підготовча дренажна фаза
- . Фаза тонізуючого та моделюючого масажу

Для ознайомлення з різними методами масажу дивіться професійне відео.