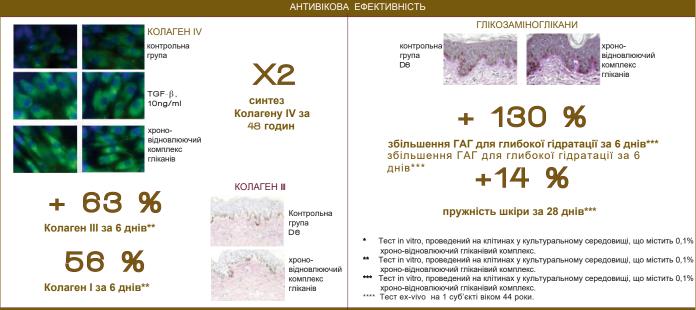

#### ПЕРЕВАГИ

- Посилює активність фібробластів
- Сприяє реструктуризації тканин
- · Допомагає уповільнити процес старіння шкіри