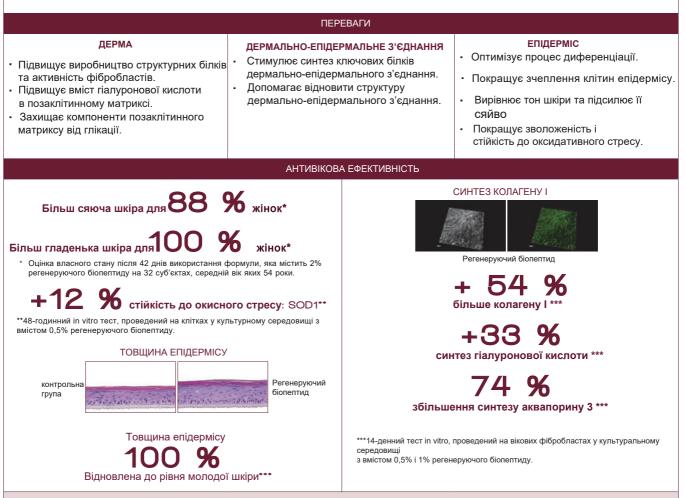

Жоден із суб'єктів у групі, яка тестувала формулу, що містить біопептид, не виявив симптомів подразнення через 21 день порівняно з 33% у групі, яка тестувала формулу, що містить 0,075% ретинолу.