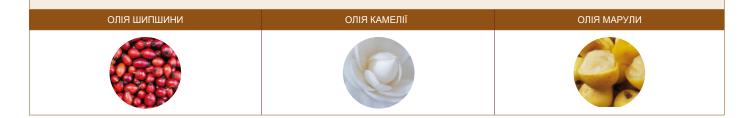

### З. УНІКАЛЬНА ДОБІРКА ЦІННИХ РОСЛИННИХ ОЛІЙ

Натуральні олії, що використовуються в SUPREME 4D, були екстраговані з трьох рослин, відібраних через їх **багатий** вміст жирних кислоти, вітамінів (зокрема токоферолу або вітаміну E), поліфенолів та мінералів. Незамінні жирні кислоти, такі як омега-3 (альфакліноленова кислота) та омега-6 (лінолева кислота), вважаються незаміннимий оскільки їх не синтезує шкіра вони надходять з харчовим потоком (дієти) або наносяться на шкіру через косметичні засоби.

Вони мають високу спорідненість із шкірою, а також легко поглинаються фосфоліпідами клітинних мембран, щоб зміцніти гідроліпідний шар шкіри та балансувати виробництво себуму.